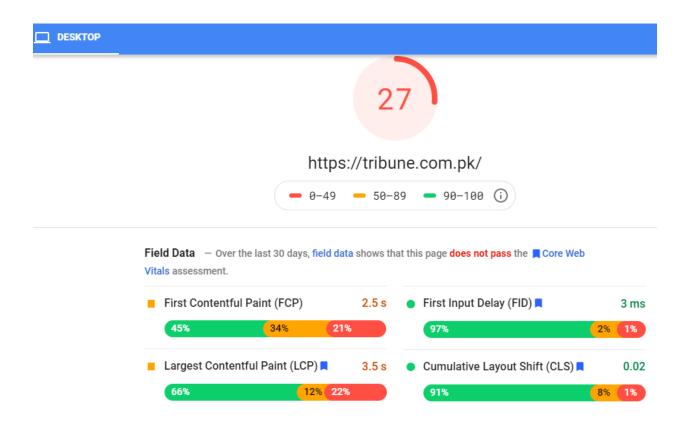

**Desktop Loading Speed** 

Task 3

Identify if the selected website is mobile-friendly or not.

https://tribune.com.pk/