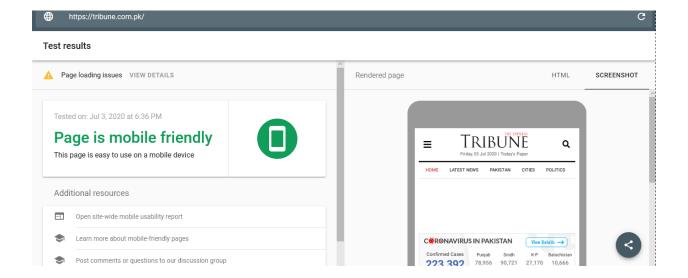

**Desktop Loading Speed** 

Task 3

Identify if the selected website is mobile-friendly or not.

https://tribune.com.pk/